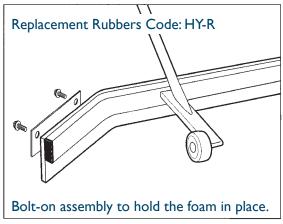

## **HYDRO-BLADE FEATURES**

- No joints to rust, will last for years
- Lightweight tubular galvanised steel construction
- Ideal for cleaning hard and synthetic surfaces, removes wear and surface grit
- Soft, flexible rubber will not mark court surfaces
- Rubber wheels for manoeuvrability and control

## **Product Code: HY-BL**

Top quality solvent resistant EVA foam.