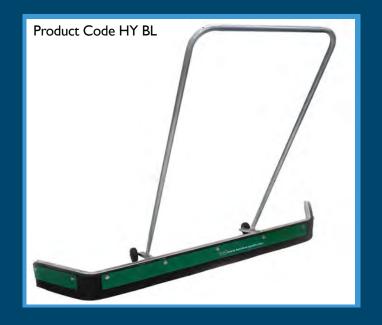

## HYDRO-BLADE

The super-wide blade and strong, lightweight tubular-steel construction enables the Hyrdro-blade to clear large areas of surface water quickly and with minimal effort.

Simply squeegee over surfaces when wet and the unique squeegee blade will remove surface grit along with the water - no more time-consuming dry-sweeping. The Hydro-Blade can clear any surface where water or grit can accumulate.

## **HYDRO-BLADE FEATURES**

- No joints to rust, will last for years
- Lightweight tubular galvanised steel construction
- Ideal for cleaning hard and synthetic surfaces, removes wear and surface grit
- Soft, flexible rubber will not mark court surfaces
- Rubber wheels for manoeuvrability and control

## **Product Code: HY-BL**

Top quality solvent resistant EVA foam.