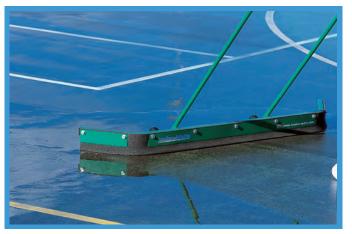

## HYDRO-BLADE

The super-wide blade and strong, lightweight tubular-steel construction enables the Hyrdro-blade to clear large areas of surface water quickly and with minimal effort.

Simply squeegee over surfaces when wet and the unique squeegee blade will remove surface grit along with the water - no more time-consuming dry-sweeping. The Hydro-Blade can clear any surface where water or grit can accumulate.

## **HYDRO-BLADE FEATURES**

- No joints to rust, will last for years
- Lightweight tubular galvanised steel construction
- Ideal for cleaning hard and synthetic surfaces, removes wear and surface grit
- Soft, flexible rubber will not mark court surfaces
- Rubber wheels for manoeuvrability and control